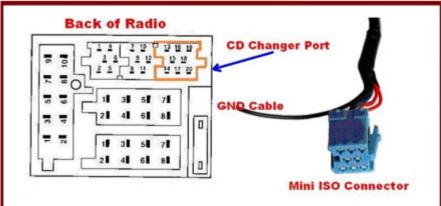

39.95 EUR incl. 19% VAT, plus shipping

· AUX adapter!

This AUX/USB Car Adapter delivers CD quality sound directly into car stereo system via CD changer port, without loss of sound quality that occurs with existing cassette and FM transmitter solutions. It is easy to install and use. AUX/USB Car Adapter supports direct control from car stereo panel and multi-function steering wheel. With the included adapter you can use usb sticks and SD/SDHC/MMC cards for MP3/WMA storage. The additional 3.5mm jack AUX input can access to more audio sources, such as CarPC/MP3/PSP/Mobile etc. (without possibility to control)

### Compatible with

Audi ISO 8Pin:

1999-2005 A2,

2001-2006 A3,

1998-2006 A4/S4,

2001-2004 A6/S6,

1999-2003 A8/S8,

2000-2005 AllRoad,

## Compatible Head Units:

Chorus 1, Chorus 2, Concert 1, Concert 2, Symphony 1, Symphony 2,

Navigation Plus 1 (non MMI),

Navigation Plus 2 (non MMI), Delta (excluding Delta CC), etc