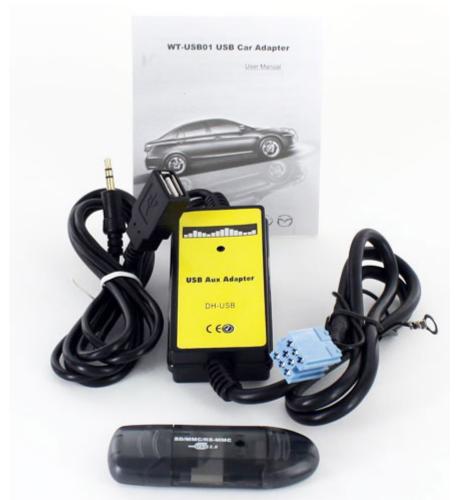

39.95 EUR incl. 19% VAT, plus shipping

· AUX adapter!

This AUX/USB Car Adapter delivers CD quality sound directly into car stereo system via CD changer port, without loss of sound quality that occurs with existing cassette and FM transmitter solutions. It is easy to install and use. AUX/USB Car Adapter supports direct control from car stereo panel and multi-function steering wheel. With the included adapter you can use usb sticks and SD/SDHC/MMC cards for MP3/WMA storage. The additional 3.5mm jack AUX input can access to more audio sources, such as CarPC/MP3/PSP/Mobile etc. (without possibility to control)

# Features:

- Direct Connection via CD changer Port with CD quality sound
- Control music files from your car radio panel or steering wheel.
- Support USB sticks (up to 32GB)
- Support SD/SDHC/MMC cards (up to 32GB)
- Support 3.5mm jack input
- USB-mode : up to 99 folders, up to 99 files per folder
- USB-mode : Auto-Resume
- Build-in high quality MP3/WMA decoder
- Build-in Amplifier chips
- No signal interfere, No battery required

## - Smart design and Easy to install and use